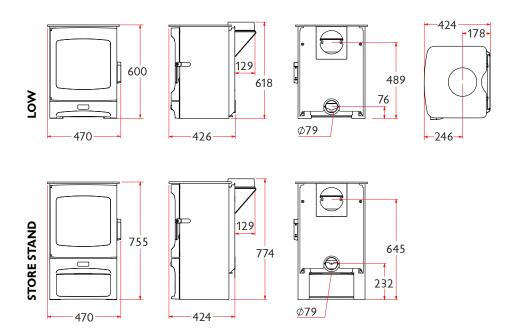

WEIGH1

109KG Low, 123KG Store Stand

MIN DISTANCE TO COMBUSTIBLE

Side: **350mm** Rear: **350mm** With insulated flue and heat shield - Side: **350mm** Rear: **100mm** 