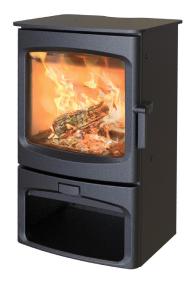

## aire5

An iconic wood burning stove with an incredible view of the fire. The Charnwood Aire 5 delivers a comfortable 2-5kW of heat to the room with a crystal clear burn and remarkable controllability. Deliberately designed to maximise the view of the fire the minimal styling of the Aire fits comfortably into virtually any fireside situation whether it be freestanding or within a traditional fireplace.