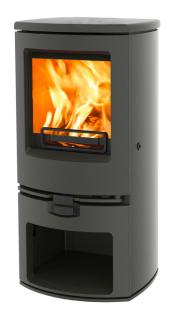

## arc 5

The Charnwood Arc 5 produces between 2-7kW of heat with a rated output of 5kW. Operated by one single air control the combustion system drastically reduces emissions and gives a superior flame pattern. The Arc's pared down simplicity makes for a thoroughly stylish option for modern urban settings as well as more traditional homes. This model is SIA Ecodesign ready (blu).