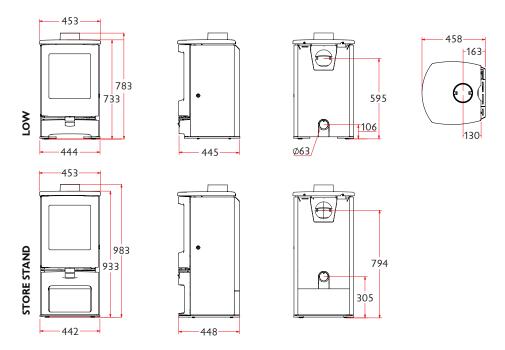

## RATED OUTPUT

5kW to room (range 2-7kW)

NET FEEICIENCY

81% Wood, 82% Solid Fuel

**FLUE OUTLET** 

Top or Rear 125mm (5") dia

MAX LOG LENGTH

290 mm (11.5")

WEIGHT

130KG Low, 150KG Store Stand

MIN DISTANCE TO COMBUSTIBLE

Side: 300mm Rear: 200mm

With insulated flue - Side: 270mm Rear: 80mm