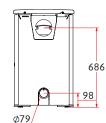

## **7kW** to room (range **5-11kW**)

NET EFFICIENCY

81% Wood, 79% Solid Fuel

**FLUE OUTLET** 

Top or Rear **150mm (6")** dia

MAX LOG LENGTH

325mm (12.5")

WEIGHT