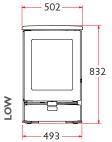

## **7kW** to room (range **5-11kW**)

NET EFFICIENCY

81% Wood, 79% Solid Fuel

**FLUE OUTLET** 

Top or Rear **150mm (6")** dia

MAX LOG LENGTH

325mm (12.5")

WEIGHT

150KG Low, 170KG Store Stand

MIN DISTANCE TO COMBUSTIBLES

Side: 270mm Rear: 150mm

449