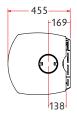

## **7kW** to room (range **5-11kW**)

NET EFFICIENCY

81% Wood, 79% Solid Fuel

**FLUE OUTLET** 

Top or Rear **150mm (6")** dia

MAX LOG LENGTH

325mm (12.5")

WEIGHT