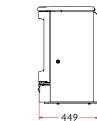

150KG Low, 170KG Store Stand

MIN DISTANCE TO COMBUSTIBLES

Side: 270mm Rear: 150mm

449