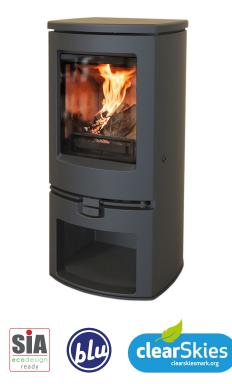

## charnwood

## arc 7

The Charnwood ARC 7 is the latest addition to the Arc range. With an output of 7kW it is particularly suited to larger rooms or open plan areas. It is a true multi-fuel stove with exceptional clean burn technology that exceeds the criteria for both Clean Air Act and SIA Ecodesign ready. The ARC 7's contemporary design features an inverted flue collar for a seamless flue connection. This model is SIA Ecodesign ready (blu).