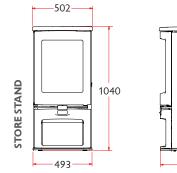

## **7kW** to room (range **5-11kW**)

NET EFFICIENCY

81% Wood, 79% Solid Fuel

**FLUE OUTLET** 

Top or Rear **150mm (6")** dia

MAX LOG LENGTH

325mm (12.5")

WEIGHT

150KG Low, 170KG Store Stand

MIN DISTANCE TO COMBUSTIBLES

Side: 270mm Rear: 150mm

449