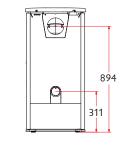

## **7kW** to room (range **5-11kW**)

NET EFFICIENCY

81% Wood, 79% Solid Fuel

**FLUE OUTLET** 

Top or Rear **150mm (6")** dia

MAX LOG LENGTH

325mm (12.5")

WEIGHT

150KG Low, 170KG Store Stand

MIN DISTANCE TO COMBUSTIBLES

Side: 270mm Rear: 150mm

449