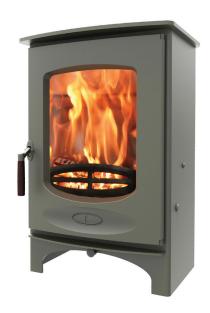

## C-EIGHT blu

The C-Eight Blu is the largest stove in the C-Series. With an 8kW output the stove features an impressive portrait picture window and takes a 366mm (14") log. Lined with plate steel the C-Eight is suited to larger fireplaces and living spaces. This stove meets the Clean Air Act requirements for smoke control exemption; allowing wood to be burnt in smoke control areas. This model is SIA Ecodesign ready (blu).

## RATED OUTPUT

8kW to room (range 7-9kW)

NET FEFICIENCY

81%

**FLUE OUTLET** 

Top or Rear 150mm (6") dia

MAX LOG LENGTH

366 mm (14")