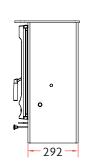

MIN DISTANCE TO COMBUSTIBLE

Side: **600mm** Rear: **650mm** With heatshield - Rear: **250mm** 

|             | Α   | В   | С   | WEIGHT  |
|-------------|-----|-----|-----|---------|
| LOW LEGS    | 710 | 465 | 61  | 119KG   |
| STORE STAND | 895 | 470 | 246 | 127KG   |
| HIGH LEGS   | 915 | 484 | 268 | 122.5KG |