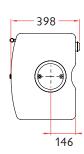

## RATED OUTPUT

8kW to room (range 7-9kW)

NET FEFICIENCY

81%

**FLUE OUTLET** 

Top or Rear 150mm (6") dia

MAX LOG LENGTH

366 mm (14")

MIN DISTANCE TO COMBUSTIBLE

Side: **600mm** Rear: **650mm** With heatshield - Rear: **250mm** 

|             | Α   | В   | С   | WEIGHT  |
|-------------|-----|-----|-----|---------|
| LOW LEGS    | 710 | 465 | 61  | 119KG   |
| STORE STAND | 895 | 470 | 246 | 127KG   |
| HIGH LEGS   | 915 | 484 | 268 | 122.5KG |