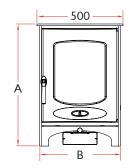

MIN DISTANCE TO COMBUSTIBLE

Side: **600mm** Rear: **650mm** With heatshield - Rear: **250mm** 

|             | Α   | В   | С   | WEIGHT  |
|-------------|-----|-----|-----|---------|
| LOW LEGS    | 710 | 465 | 61  | 119KG   |
| STORE STAND | 895 | 470 | 246 | 127KG   |
| HIGH LEGS   | 915 | 484 | 268 | 122.5KG |