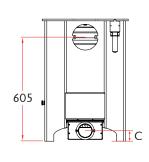

## RATED OUTPUT

8kW to room (range 7-9kW)

NET FEFICIENCY

81%

**FLUE OUTLET** 

Top or Rear 150mm (6") dia

MAX LOG LENGTH

366 mm (14")

MIN DISTANCE TO COMBUSTIBLE

Side: **600mm** Rear: **650mm** With heatshield - Rear: **250mm** 

|             | Α   | В   | С   | WEIGHT  |
|-------------|-----|-----|-----|---------|
| LOW LEGS    | 710 | 465 | 61  | 119KG   |
| STORE STAND | 895 | 470 | 246 | 127KG   |
| HIGH LEGS   | 915 | 484 | 268 | 122.5KG |