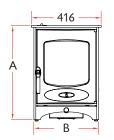

#### MIN DISTANCE TO COMBUSTIBLE

Side: 500mm Rear: 370mm

With heatshield - Rear: 175mm

|             | Α   | В   | С   | WEIGHT |
|-------------|-----|-----|-----|--------|
| LOW LEGS    | 560 | 386 | 45  | 83KG   |
| STORE STAND | 710 | 386 | 195 | 89KG   |
| HIGH LEGS   | 765 | 400 | 248 | 85.5KG |