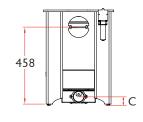

#### MIN DISTANCE TO COMBUSTIBLE

Side: 500mm Rear: 370mm

With heatshield - Rear: 175mm

|             | Α   | В   | С   | WEIGHT |
|-------------|-----|-----|-----|--------|
| LOW LEGS    | 560 | 386 | 45  | 83KG   |
| STORE STAND | 710 | 386 | 195 | 89KG   |
| HIGH LEGS   | 765 | 400 | 248 | 85.5KG |