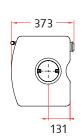

# charnwood 6

# C-FOUR blu

Featuring a large picture window the C-Four is the smallest model in the C-Series delivering a heat output to the room of between 2 to 5.5kW. The stove is steel plate lined and can take a log length of up to 282mm (11"). With a rated output of 4.9kW the C-Four, in certain situations, can be installed without the need for external air. This model is SIA Ecodesign ready (blu).