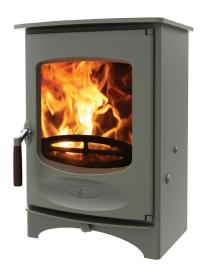

# C-FOUR blu

Featuring a large picture window the C-Four is the smallest model in the C-Series delivering a heat output to the room of between 2 to 5.5kW. The stove is steel plate lined and can take a log length of up to 282mm (11"). With a rated output of 4.9kW the C-Four, in certain situations, can be installed without the need for external air. This model is SIA Ecodesign ready (blu).