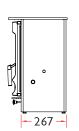

#### MIN DISTANCE TO COMBUSTIBLE

Side: 500mm Rear: 370mm

With heatshield - Rear: 175mm

|             | Α   | В   | С   | WEIGHT |
|-------------|-----|-----|-----|--------|
| LOW LEGS    | 560 | 386 | 45  | 83KG   |
| STORE STAND | 710 | 386 | 195 | 89KG   |
| HIGH LEGS   | 765 | 400 | 248 | 85.5KG |