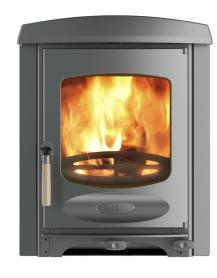

## **C-FOUR INSERT**

Based on the free standing C-Four this stove is designed to fit into a standard fireplace. Featuring a single air control and an integrated outlet for ducting external air the C-Four Insert burns exceptionally clean with outstanding efficiency. This stove also features our renowed converting grate for efficient multi fuel burning and meets the Clean Air Act requirements for smoke control exemption; allowing wood to be burnt in smoke control areas. This model is SIA Ecodesign ready.