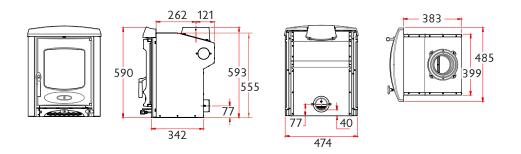

#### MAX LOG LENGTI

332mm (13")

WEIGH

### 100KG

MIN DISTANCE TO COMBUSTIBLES

#### Side: 280mm Rear: 310mm