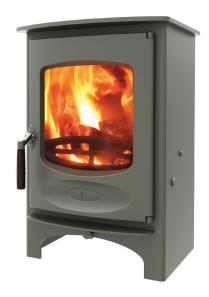

## C-SIX blu

The C-Six Blu is a 5.9kW stove delivering between 5 and 7kW of heat to the room. The stove is fire brick lined and can take a log length of up to 307mm (12"). This stove meets the Clean Air Act requirements for smoke control exemption; allowing wood to be burnt in smoke control areas. This model is SIA Ecodesign ready (blu).