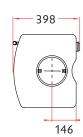

## RATED OUTPUT

5.9kW to room (range 5-7kW)

NET FEFICIENCY

82%

**FLUE OUTLET** 

Top or Rear 150mm (6") dia

MAX LOG LENGTH

307 mm (12")

MIN DISTANCE TO COMBUSTIBLE

Side: **500mm** Rear: **500mm** With heatshield - Rear: **200mm** 

|             | Α   | В   | С   | WEIGHT |
|-------------|-----|-----|-----|--------|
| LOW LEGS    | 615 | 411 | 63  | 96KG   |
| STORE STAND | 800 | 411 | 245 | 105KG  |
| HIGH LEGS   | 820 | 425 | 265 | 99.5KG |