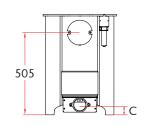

MIN DISTANCE TO COMBUSTIBLE

Side: **500mm** Rear: **500mm** With heatshield - Rear: **200mm** 

|             | Α   | В   | С   | WEIGHT |
|-------------|-----|-----|-----|--------|
| LOW LEGS    | 615 | 411 | 63  | 96KG   |
| STORE STAND | 800 | 411 | 245 | 105KG  |
| HIGH LEGS   | 820 | 425 | 265 | 99.5KG |