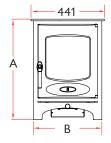

MIN DISTANCE TO COMBUSTIBLE

Side: **500mm** Rear: **500mm** With heatshield - Rear: **200mm** 

|             | Α   | В   | С   | WEIGHT |
|-------------|-----|-----|-----|--------|
| LOW LEGS    | 615 | 411 | 63  | 96KG   |
| STORE STAND | 800 | 411 | 245 | 105KG  |
| HIGH LEGS   | 820 | 425 | 265 | 99.5KG |