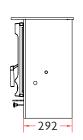

MIN DISTANCE TO COMBUSTIBLE

Side: **500mm** Rear: **500mm** With heatshield - Rear: **200mm** 

|             | Α   | В   | С   | WEIGHT |
|-------------|-----|-----|-----|--------|
| LOW LEGS    | 615 | 411 | 63  | 96KG   |
| STORE STAND | 800 | 411 | 245 | 105KG  |
| HIGH LEGS   | 820 | 425 | 265 | 99.5KG |