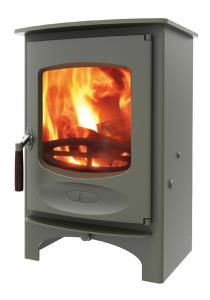

## C-SIX

The C-Six is a 6.7kW stove delivering between 5 and 7kW of heat to the room. The stove is steel plate lined and can take a log length of up to 307mm (12"). This stove meets the Clean Air Act requirements for smoke control exemption; allowing wood to be burnt in smoke control areas.

## RATED OUTPUT

6.7kW to room (range 5-7kW)

NET FEFICIENCY

81.9%

**FLUE OUTLET** 

Top or Rear 150mm (6") dia

MAX LOG LENGTH

307 mm (12")