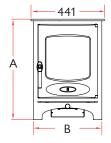

MIN DISTANCE TO COMBUSTIBLES

Side: **500mm** Rear: **500mm** With heatshield - Rear: **200mm** 

|             | Α   | В   | С   | WEIGHT |
|-------------|-----|-----|-----|--------|
| LOW LEGS    | 615 | 411 | 63  | 96KG   |
| STORE STAND | 800 | 411 | 245 | 105KG  |
| HIGH LEGS   | 820 | 425 | 265 | 99.5KG |