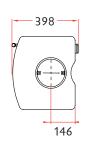

MIN DISTANCE TO COMBUSTIBLES

Side: **500mm** Rear: **500mm** With heatshield - Rear: **200mm** 

|             | Α   | В   | С   | WEIGHT |
|-------------|-----|-----|-----|--------|
| LOW LEGS    | 615 | 411 | 63  | 96KG   |
| STORE STAND | 800 | 411 | 245 | 105KG  |
| HIGH LEGS   | 820 | 425 | 265 | 99.5KG |