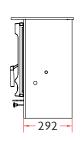

MIN DISTANCE TO COMBUSTIBLES

Side: **500mm** Rear: **500mm** With heatshield - Rear: **200mm** 

|             | Α   | В   | С   | WEIGHT |
|-------------|-----|-----|-----|--------|
| LOW LEGS    | 615 | 411 | 63  | 96KG   |
| STORE STAND | 800 | 411 | 245 | 105KG  |
| HIGH LEGS   | 820 | 425 | 265 | 99.5KG |