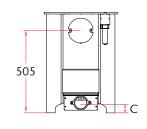

MIN DISTANCE TO COMBUSTIBLES

Side: **500mm** Rear: **500mm** With heatshield - Rear: **200mm** 

|             | Α   | В   | С   | WEIGHT |
|-------------|-----|-----|-----|--------|
| LOW LEGS    | 615 | 411 | 63  | 96KG   |
| STORE STAND | 800 | 411 | 245 | 105KG  |
| HIGH LEGS   | 820 | 425 | 265 | 99.5KG |