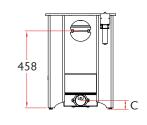

**FLUE OUTLET** 

Top or Rear 125mm (5") dia

MAX LOG LENGTH

282mm (11")

MIN DISTANCE TO COMBUSTIBLES

Side: **550mm** Rear: **500mm** With heatshield - Side: **450mm** Rear: **200mm** 

|             | Α   | В   | С   | WEIGHT |
|-------------|-----|-----|-----|--------|
| LOW LEGS    | 560 | 386 | 45  | 83KG   |
| STORE STAND | 710 | 386 | 195 | 89KG   |
| HIGH LEGS   | 765 | 400 | 247 | 85.5KG |