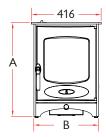

**FLUE OUTLET** 

Top or Rear 125mm (5") dia

MAX LOG LENGTH

282mm (11")

MIN DISTANCE TO COMBUSTIBLES

Side: **550mm** Rear: **500mm** With heatshield - Side: **450mm** Rear: **200mm** 

|             | Α   | В   | С   | WEIGHT |
|-------------|-----|-----|-----|--------|
| LOW LEGS    | 560 | 386 | 45  | 83KG   |
| STORE STAND | 710 | 386 | 195 | 89KG   |
| HIGH LEGS   | 765 | 400 | 247 | 85.5KG |