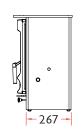

**FLUE OUTLET** 

Top or Rear 125mm (5") dia

MAX LOG LENGTH

282mm (11")

MIN DISTANCE TO COMBUSTIBLES

Side: **550mm** Rear: **500mm** With heatshield - Side: **450mm** Rear: **200mm** 

|             | Α   | В   | С   | WEIGHT |
|-------------|-----|-----|-----|--------|
| LOW LEGS    | 560 | 386 | 45  | 83KG   |
| STORE STAND | 710 | 386 | 195 | 89KG   |
| HIGH LEGS   | 765 | 400 | 247 | 85.5KG |