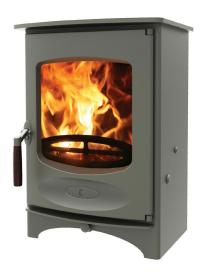

## C-FOUR DUO

A multi-fuel version of our C-Four. Fitted with a fixed grate the stove burns wood and mineral fuels equally well with high efficiency and low emissions.

## RATED OUTPUT

4.8kW to room (range 2-5.5kW)

NET FEFICIENCY

83.5% Wood, 78.4% Solid Fuel

CO EMISSION

**0.08**% Wood, **0.10**% Solid Fuel

**SMOKE PARTICLE EMISSION** 

28mg/m³ Wood, 36mg/m³ Solid Fuel