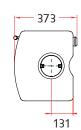

**FLUE OUTLET** 

Top or Rear 125mm (5") dia

MAX LOG LENGTH

282mm (11")

MIN DISTANCE TO COMBUSTIBLES

Side: **550mm** Rear: **500mm** With heatshield - Side: **450mm** Rear: **200mm** 

|             | Α   | В   | С   | WEIGHT |
|-------------|-----|-----|-----|--------|
| LOW LEGS    | 560 | 386 | 45  | 83KG   |
| STORE STAND | 710 | 386 | 195 | 89KG   |
| HIGH LEGS   | 765 | 400 | 247 | 85.5KG |