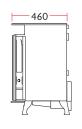

#### **FLUE OUTLET**

Top or Rear 150mm (6") dia

MAX LOG LENGTH

## 400 mm (16")

WFIGH1