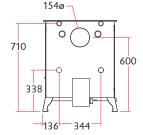

#### **FLUE OUTLET**

Top or Rear 150mm (6") dia

MAX LOG LENGTH

#### MIN DISTANCE TO COMBUSTIBLE

Side: 150mm Rear: 150mm