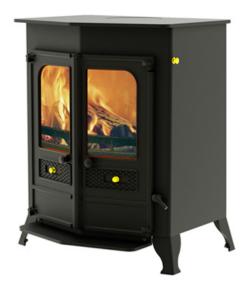

# country 16b MULTI-FUEL

The Country 16b Multi-fuel delivers heat suitable for heating domestic hot water plus around 10 radiators. It has a total output of 19.6kW providing 13.2kW to the water and 2-8kW to the room. Once again it is thermostatically controlled with a multi-fuel riddling grate allowing a wide range of solid fuels to be burnt.

#### **HEATING CAPACITY**

DHW & approx. 10 radiators

Also suitable for underfloor heating

NET EFFICIENCY