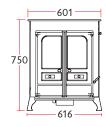

#### **FLUE OUTLET**

Top or Rear 150mm (6") dia

MAX LOG LENGTH

## 400 mm (16")

WFIGH1