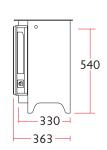

380 mm (15")

WEIGH'

90KG

OPTIONAL CANOPY

Overall **H**734 **W**552 **D**413mm

MIN DISTANCE TO COMBUSTIBLE

Side: 550mm Rear: 550mm