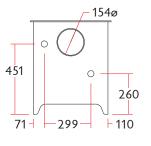

## RATED OUTPUT

6kW to room (range 2-8kW)

Optional boiler **2-9kW**)

NET EFFICIENCY

80.5%

FLUE OUTLET

Top or Rear 150mm (6") dia

MAX LOG LENGTH

380 mm (15")

WEIGH'

90KG

OPTIONAL CANOPY

Overall **H**734 **W**552 **D**413mm

MIN DISTANCE TO COMBUSTIBLE

Side: 550mm Rear: 550mm