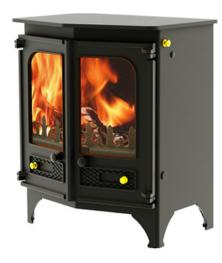

## country 6

The Country 6 produces a stunning 6kW of heat. Being the next step up within the Country collection it features large, twin angled doors to optimise the view of the fire. The Country 6 has a robust construction featuring a brick lined fire box with the ability to burn 380mm (15") logs. The detachable tool handle that operates the doors ensures maximum safety.