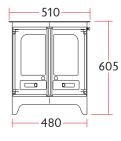

380 mm (15")

WEIGH'

90KG

OPTIONAL CANOPY

Overall **H**734 **W**552 **D**413mm

MIN DISTANCE TO COMBUSTIBLE

Side: 550mm Rear: 550mm