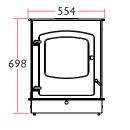

## charnwood

## COVE 2B





The Cove 2B is the latest addition to Charnwood's unrivalled range of biomass and multi-fuel boiler stoves. Based on our contemporary Cove stove the Cove 2B incorporates a thermostatically controlled integral boiler sufficient to power up to 7 radiators plus domestic hot water. RATED OUTPUT \*Wood \*AnthraciteRoom 4.6kW (range 2-5kW) / Boiler 6.4kWRoom 7.1kW (range 2-8kW) / Boiler 9.3kWHEATING CAPACITY \*Wood \*AnthraciteDHW & approx. 5 radiators / 7 radiatorsAlso suitable for underfloor heatingNET EFFICIENCY74.6% / 76.5%FLUE OUTLETTop or Rear 150mm (6") diaMAX LOG LENGTH370 mm (14.5")WEIGHT145KGMIN DISTANCE TO COMBUSTIBLES

Side: 100mm Rear: 100mm