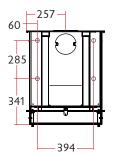

## charnwood

## COVE 2B





The Cove 2B is the latest addition to Charnwood's unrivalled range of biomass and multi-fuel boiler stoves. Based on our contemporary Cove stove the Cove 2B incorporates a thermostatically controlled integral boiler sufficient to power up to 7 radiators plus domestic hot water. RATED OUTPUT \*Wood \*AnthraciteRoom 4.6kW (range 2-5kW) / Boiler 6.4kWRoom 7.1kW (range 2-8kW) / Boiler 9.3kWHEATING CAPACITY \*Wood \*AnthraciteDHW & approx. 5 radiators / 7 radiatorsAlso suitable for underfloor heatingNET EFFICIENCY74.6% / 76.5%FLUE OUTLETTop or Rear 150mm (6") diaMAX LOG LENGTH370 mm (14.5")WEIGHT145KGMIN DISTANCE TO COMBUSTIBLES

Side: 100mm Rear: 100mm