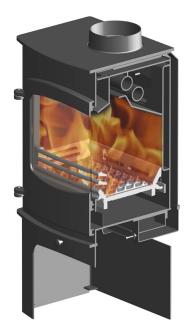

## COVE 2B

The Cove 2B is the latest addition to Charnwood's unrivalled range of biomass and multi-fuel boiler stoves. Based on our contemporary Cove stove the Cove 2B incorporates a thermostatically controlled integral boiler sufficient to power up to 7 radiators plus domestic hot water. RATED OUTPUT \*Wood \*AnthraciteRoom 4.6kW (range 2-5kW) / Boiler 6.4kWRoom 7.1kW (range 2-8kW) / Boiler 9.3kWHEATING CAPACITY \*Wood \*AnthraciteDHW & approx. 5 radiators / 7 radiatorsAlso suitable for underfloor heatingNET EFFICIENCY74.6% / 76.5%FLUE OUTLETTop or Rear 150mm (6") diaMAX LOG LENGTH370 mm (14.5")WEIGHT145KGMIN DISTANCE TO COMBUSTIBLES