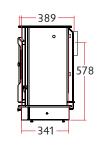

## charnwood

## COVE 2B





The Cove 2B is the latest addition to Charnwood's unrivalled range of biomass and multi-fuel boiler stoves. Based on our contemporary Cove stove the Cove 2B incorporates a thermostatically controlled integral boiler sufficient to power up to 7 radiators plus domestic hot water. RATED OUTPUT \*Wood \*AnthraciteRoom 4.6kW (range 2-5kW) / Boiler 6.4kWRoom 7.1kW (range 2-8kW) / Boiler 9.3kWHEATING CAPACITY \*Wood \*AnthraciteDHW & approx. 5 radiators / 7 radiatorsAlso suitable for underfloor heatingNET EFFICIENCY74.6% / 76.5%FLUE OUTLETTop or Rear 150mm (6") diaMAX LOG LENGTH370 mm (14.5")WEIGHT145KGMIN DISTANCE TO COMBUSTIBLES

Side: 100mm Rear: 100mm