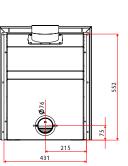

## charnwood

## **CRANMORE INSERT**







This stove is designed to fit into a standard fireplace making it an ideal replacement for a traditional open fire. Featuring a single air control and an integrated outlet for ducting external air the Cranmore Insert delivers unparalleled cleanliness and efficiency in burning. Boasting Charnwood's renowned ash removal grate, it ensures optimal burning efficiency. Additionally, it proudly complies with DEFRA requirements for smoke control exemption, enabling wood burning in smokecontrolled areas.

## RATED OUTPUT

5kW to room (range 2-5.5kW)

NET FEFICIENCY

80%

**FLUE OUTLET** 

Top 125mm (5") dia

MAX LOG LENGTH

250mm (10")

WEIGH1

100KG

MIN DISTANCE TO COMBUSTIBLES

Side: 280mm Above: 310mm