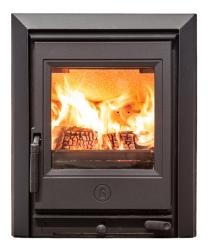

## **CRANMORE INSERT**

This stove is designed to fit into a standard fireplace making it an ideal replacement for a traditional open fire. Featuring a single air control and an integrated outlet for ducting external air the Cranmore Insert delivers unparalleled cleanliness and efficiency in burning. Boasting Charnwood's renowned ash removal grate, it ensures optimal burning efficiency. Additionally, it proudly complies with DEFRA requirements for smoke control exemption, enabling wood burning in smokecontrolled areas.