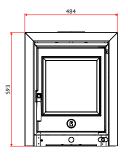

## charnwood

## **CRANMORE INSERT**







This stove is designed to fit into a standard fireplace making it an ideal replacement for a traditional open fire. Featuring a single air control and an integrated outlet for ducting external air the Cranmore Insert delivers unparalleled cleanliness and efficiency in burning. Boasting Charnwood's renowned ash removal grate, it ensures optimal burning efficiency. Additionally, it proudly complies with DEFRA requirements for smoke control exemption, enabling wood burning in smokecontrolled areas.

## RATED OUTPUT

5kW to room (range 2-5.5kW)

NET FEFICIENCY

80%

**FLUE OUTLET** 

Top 125mm (5") dia

MAX LOG LENGTH

250mm (10")

WEIGH1

100KG

MIN DISTANCE TO COMBUSTIBLES

Side: 280mm Above: 310mm