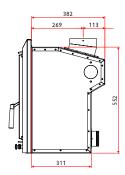

## charnwood

## **CRANMORE INSERT**







This stove is designed to fit into a standard fireplace making it an ideal replacement for a traditional open fire. Featuring a single air control and an integrated outlet for ducting external air the Cranmore Insert delivers unparalleled cleanliness and efficiency in burning. Boasting Charnwood's renowned ash removal grate, it ensures optimal burning efficiency. Additionally, it proudly complies with DEFRA requirements for smoke control exemption, enabling wood burning in smokecontrolled areas.

## RATED OUTPUT

5kW to room (range 2-5.5kW)

NET FEFICIENCY

80%

**FLUE OUTLET** 

Top 125mm (5") dia

MAX LOG LENGTH

250mm (10")

WEIGH1

100KG

MIN DISTANCE TO COMBUSTIBLES

Side: 280mm Above: 310mm