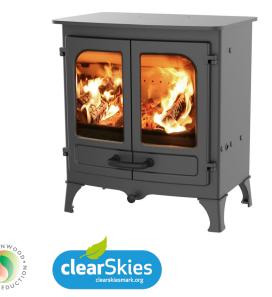

## ISLAND I

A complete redesign of our classic twin door stove with cleaner lines, beautiful symmetry and a larger picture window for a spectacular view of the fire. This stove boasts an efficiency of over 85% and an extremely low smoke particle level of 9mg/m<sup>3</sup> (the Ecodesign limit is 40mg/m<sup>3</sup>). With ground breaking new burn technology the ISLAND I not only meets Defra exemption limits (allowing wood to be burnt cleanly in smoke control areas) but vastly exceeds the new 2022 Ecodesign standards - taking this iconic stove into the future.