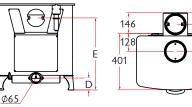

Side: 500mm Rear: 350mm

With panels / heatshield - Side: 500mm Rear: 100mm

81

110

466

|             |          |   | Α   | В   | С   | D   | E   | WEIGHT |
|-------------|----------|---|-----|-----|-----|-----|-----|--------|
| LOW LEGS    | []       | Ŋ | 611 | 533 | 351 | 85  | 511 | 109KG  |
| HIGH LEGS   | []       | Ŋ | 698 | 551 | 329 | 171 | 598 | 110KG  |
| STORE STAND | <u>[</u> | ÷ | 733 | 515 | 300 | 206 | 632 | 117KG  |

146