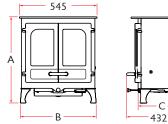

Side: 500mm Rear: 350mm

With panels / heatshield - Side: 500mm Rear: 100mm

81

110

466

|             |          |   | Α   | В   | С   | D   | E   | WEIGHT |
|-------------|----------|---|-----|-----|-----|-----|-----|--------|
| LOW LEGS    | []       | Ŋ | 611 | 533 | 351 | 85  | 511 | 109KG  |
| HIGH LEGS   | []       | Ŋ | 698 | 551 | 329 | 171 | 598 | 110KG  |
| STORE STAND | <u>[</u> | ÷ | 733 | 515 | 300 | 206 | 632 | 117KG  |