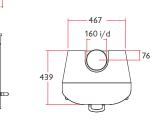

RATED OUTPUT \*Wood \*Anthracite

Room **5.8kW** (range **4-7kW**) / **6.3kW** 

To optional boiler **2.3kW** 

NET EFFICIENCY

75.7% / 72.1%

**FLUE OUTLET** 

150mm (6") dia

MAX LOG LENGTH

280mm (11")

WEIGH

130KG

THERMOSTAT

Body temperature sensing

1 IN DISTANCE TO COMBUSTIBLES

548

INSERT: Side: 100mm Top / Rear: 300mm / FREESTANDING: Side: 250mm Rear: 700mm