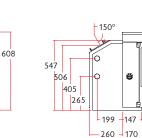

280mm (11")

WEIGH

130KG

THERMOSTAT

Body temperature sensing

1 IN DISTANCE TO COMBUSTIBLES

548

INSERT: Side: 100mm Top / Rear: 300mm / FREESTANDING: Side: 250mm Rear: 700mm

8

INSERT

265

67