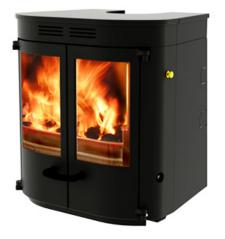

## **SLX 20**

The Charnwood SLX 20 is a multi-fuel stove with a more contemporary feel and sophisticated operation. It simplifies the real fire process: burning less fuel, more cleanly with maximum efficiency and low emissions all this whilst retaining a simple, stylish look.

RATED OUTPUT \*Wood \*Anthracite

Room **5.8kW** (range **4-7kW**) / **6.3kW** 

To optional boiler **2.3kW** 

NET EFFICIENCY

75.7% / 72.1%

**FLUE OUTLET** 

150mm (6") dia

MAX LOG LENGTH