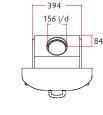

280mm (11")

WEIGH

130KG

THERMOSTAT

Body temperature sensing

1 IN DISTANCE TO COMBUSTIBLES

548

INSERT: Side: 100mm Top / Rear: 300mm / FREESTANDING: Side: 250mm Rear: 700mm

8

INSERT

265

67