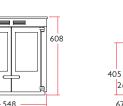

280mm (11")

WEIGH

130KG

THERMOSTAT

Body temperature sensing

1 IN DISTANCE TO COMBUSTIBLES

548

INSERT: Side: 100mm Top / Rear: 300mm / FREESTANDING: Side: 250mm Rear: 700mm

8

INSERT

265

67