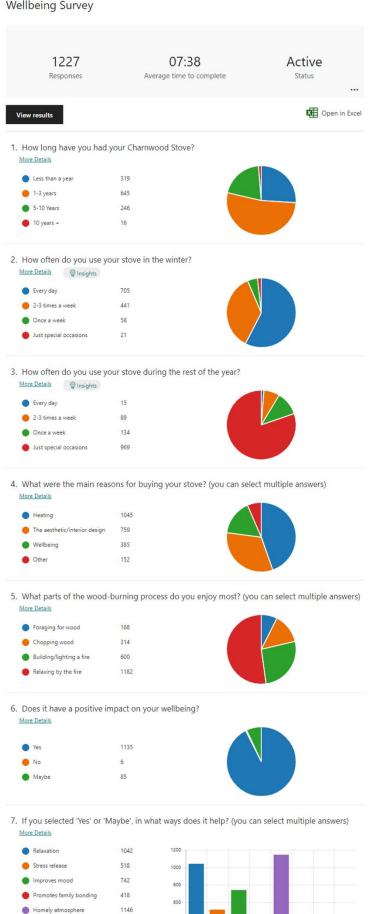

## **The Charnwood Wellbeing Survey Results**

Wood Burning & Wellbeing A survey of 1227 Charnwood customers carried out in September 2021 looking at the relationship of wood-burning stove use and wellbeing